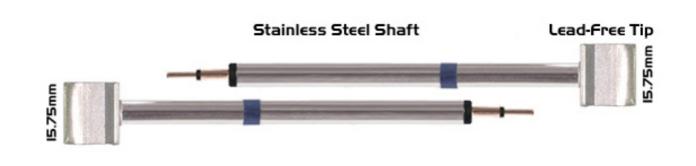

| item number                      | WL37601                             |
|----------------------------------|-------------------------------------|
| model                            | K60TZ160                            |
| manufacturer                     | THERMALTRONICS                      |
| manufacturer item number         | K60TZ160                            |
| length with packaging            | 183 mm                              |
| width with packaging             | 87 mm                               |
| height with packaging            | 11 mm                               |
| length with packaging in inches  | 7.2 in                              |
| width with packaging in inches   | 3.4 in                              |
| height with packaging in inches  | 0.4 in                              |
| order unit                       | 1 piece                             |
| content unit                     | 1 piece                             |
| product series                   | K-Tweezer tip series, 325°C - 358°C |
| temperature range °C             | 325 – 358 ℃                         |
| soldering tip or desoldering tip | desoldering tip                     |
| tip length                       | 9 mm                                |
| tip length in inches             | 0.35 in                             |
| tip width                        | 15.75 mm                            |
| tip width in inches              | 0.62 in                             |