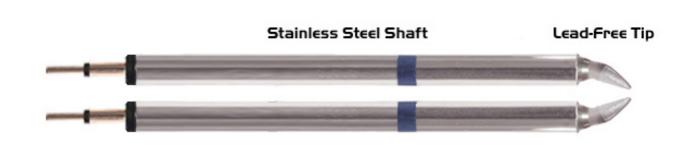

## pair of tweezers chisel 1,78mm (0,07")

- for: TZ-KIT-3 w/TMT-2000S, TMT-2000PS, TMT-2000S-K, TMT-2000S-KM, TMT-2000S-PM, TMT-2000S-SM, TMT-2000S-DT, TMT-2000S-TZ
- Tweezer tip series K
- RoHS compliant / lead-free
- suitable for soldering tweezers handpiece SHP-KTZ

| item number                      | WL37598                             |
|----------------------------------|-------------------------------------|
| model                            | K60TZ018B                           |
| manufacturer                     | THERMALTRONICS                      |
| manufacturer item number         | K60TZ018B                           |
| length with packaging            | 183 mm                              |
| width with packaging             | 87 mm                               |
| height with packaging            | 11 mm                               |
| length with packaging in inches  | 7.2 in                              |
| width with packaging in inches   | 3.4 in                              |
| height with packaging in inches  | 0.4 in                              |
| order unit                       | 1 piece                             |
| content unit                     | 1 piece                             |
| product series                   | K-Tweezer tip series, 325°C - 358°C |
| temperature range °C             | 325 − 358 °C                        |
| soldering tip or desoldering tip | desoldering tip                     |
| tip length                       | 10 mm                               |
| tip length in inches             | 0.39 in                             |
| tip width                        | 1.78 mm                             |
| tip width in inches              | 0.07 in                             |

Products for the electronic industry

| tip shape       | chisel-shaped |  |
|-----------------|---------------|--|
| tip alignment   | straight      |  |
| suitable handle | SHP-KTZ       |  |