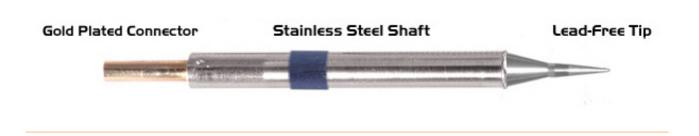

## Soldering tip conical 0,4mm (0,016")

• For: TMT-2000S-K, TMT-2000PS, PS900 w/SHP-K, MFR-PS1100/MFR-PS2200 w/SHP-KM

- RoHS compliant / lead-free
- Top Series K / Series 600

| item number                      | WL37543                               |
|----------------------------------|---------------------------------------|
| model                            | K60BV004                              |
| manufacturer                     | THERMALTRONICS                        |
| manufacturer item number         | K60BV004                              |
| length with packaging            | 117 mm                                |
| width with packaging             | 33 mm                                 |
| height with packaging            | 13 mm                                 |
| length with packaging in inches  | 4.6 in                                |
| width with packaging in inches   | 1.3 in                                |
| height with packaging in inches  | 0.5 in                                |
| order unit                       | 1 piece                               |
| content unit                     | 1 piece                               |
| product series                   | K-Soldering tip series, 325°C - 358°C |
| temperature range °C             | 325 – 358 °C                          |
| soldering tip or desoldering tip | soldering tip                         |
| tip length                       | 19 mm                                 |
| tip length in inches             | 0.75 in                               |
| tip width                        | 0.4 mm                                |
| tip width in inches              | 0.02 in                               |
| tip shape                        | conical                               |
| tip alignment                    | straight                              |
| suitable handle                  | SHP-K, SHP-KM                         |