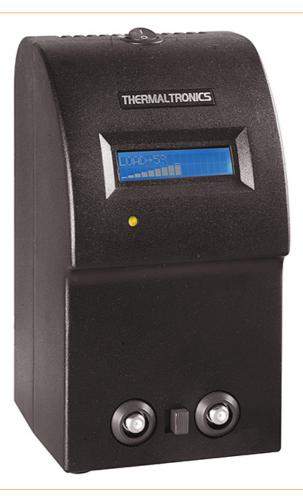

## Soldering iron Power supply unit

- High thermal utilization and efficiency
- 13.56MHz power supply with integrated LCD display
- Two-stage solder ports
- No training required for calibration and use
- No additional costs for coil mounting
- replaces Metcal MX-500P-21

| item number              | WL37533        |
|--------------------------|----------------|
| model                    | TMT-9000PS-2   |
| manufacturer             | THERMALTRONICS |
| manufacturer item number | TMT-9000PS-2   |
| length with packaging    | 380 mm         |

Products for the electronic industry

| width with packaging            | 240 mm              |
|---------------------------------|---------------------|
| height with packaging           | 190 mm              |
| length with packaging in inches | 15 in               |
| width with packaging in inches  | 9.4 in              |
| height with packaging in inches | 7.5 in              |
| order unit                      | 1 piece             |
| content unit                    | 1 piece             |
| fuse                            | 250V 0.5A "Slo-Blo" |
| voltage                         | 220 – 240 V         |
| suitable tips                   | Series M            |