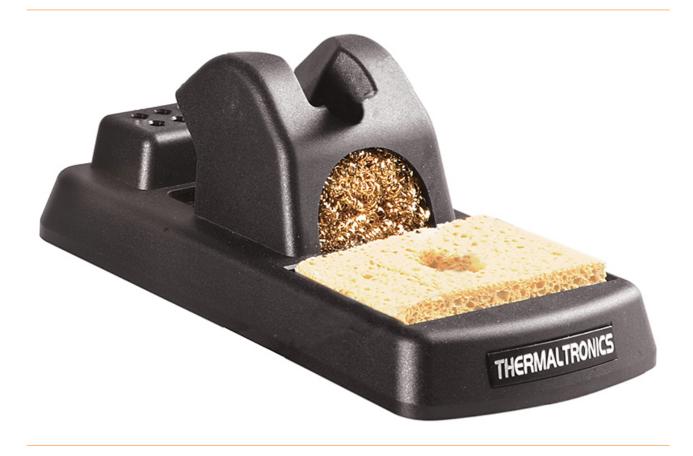

## Storage stand TMT-9000S

- Storage stand made of durable phenolic material
- ROHS compliant, ESD safe and heat resistant
- open design "sure locking" keeps the handpiece safe and stable
- has slots for tip cartridges
- replaces Metcal Article no. MX-W1AV
- Rare-earth magnets cool the handpiece while it is lying in the storage stand

Products for the electronic industry

| length with packaging           | 230 mm                                                 |
|---------------------------------|--------------------------------------------------------|
| width with packaging            | 120 mm                                                 |
| height with packaging           | 100 mm                                                 |
| length with packaging in inches | 9.1 in                                                 |
| width with packaging in inches  | 4.7 in                                                 |
| height with packaging in inches | 3.9 in                                                 |
| scope of supply                 | HH-1 Storage stand<br>BC-1 Metal braid<br>SPG-1 Sponge |
| order unit                      | 1 piece                                                |
| content unit                    | 1 piece                                                |
|                                 |                                                        |
| included accessories            | BC-1 metal braid, SPG-1 sponge                         |