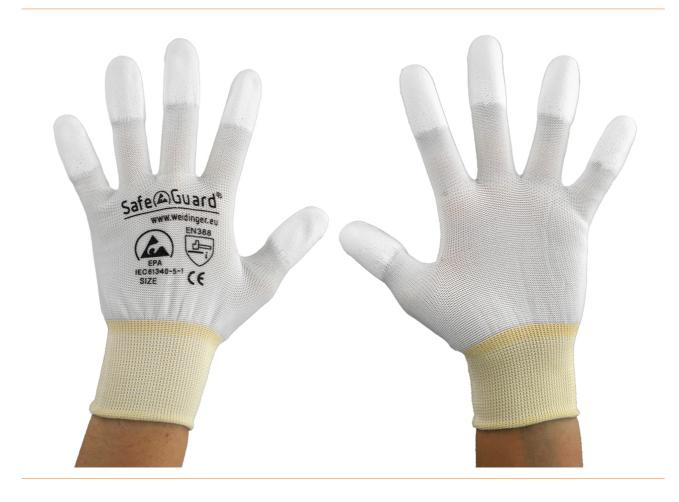

## ESD glove white/yellow, coated fingertips, XL

The ESD glove with coated fingertips is very comfortable to wear, as it has breathable properties and is processed without seams. In addition, this naturally complies with DIN EN 61340-5-1.

- PU-coated palms
- · Pleasant and comfortable to wear
- · Breathable and seamless
- Washable
- According to DIN EN 61340-5-1
- EN 388 (test number: 113x)
- 100% silicone-free incl. packaging
- CE marking, SafeGuard logo, test number, ESD marking on the back of the hand