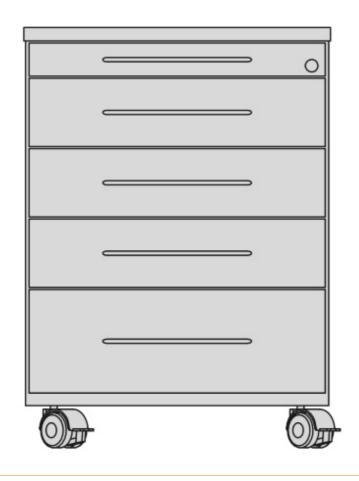

## ESD roll container, wooden body, 5 drawers, grey, 435x600x602mm

The ESD Rollcontainer by Karl consists of a wooden body with 5 drawers, which are provided with a pull-out protection. This means that only one drawer can be opened at a time.

- light grey
- Wooden body with 5 drawers
- 1 drawer 1 HE (50 mm)
- 1 drawer 1 HE (150 mm)
- 3 drawers, 3 HE (100 mm)
- Front panel height: 1/2/2/2/3
- incl. plastic material tray and central locking system
- Handles: matt nickel-plated segmental handles
- 4 swivel castors, 2 of which are lockable
- stable fastening of the rollers on a metal plate