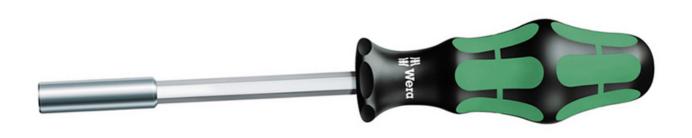

## 812/1 Bits-Hand holder, with strong permanent magnet

- Application: Suitable for accommodating bits with 1/4" external hexagon drive to DIN ISO 1173-C 6.3 and Wera connection series 1
- Blade: hexagon
- Handle: Kraftform with roll-off protection, multi-component