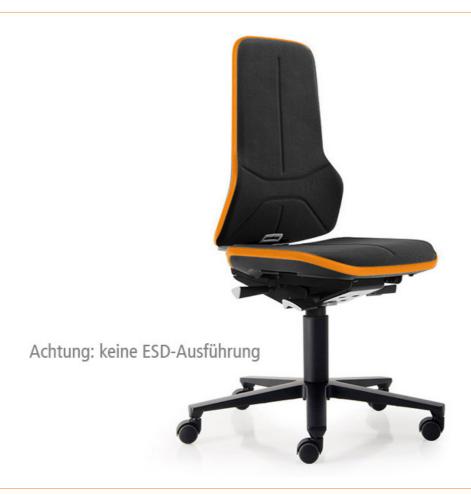

## Neon 2 work chair with castors, Flexband orange Synchrontechnik, Supertec upholstery black

The Neon 2 work chair with castors from Bimos impresses with its outstanding ergonomics package combined with synchronous technology. The chair can thus be ergonomically adjusted to the respective employee and is therefore the ideal companion for daily use in industry.

- Work swivel chair with synchronous technology and ergonomics package (weight adjustment, seat depth adjustment, seat tilt adjustment, backrest height adjustment)
- aluminium base
- Supertec upholstery black exchangeable upholstery
- · Chair consists of steel construction

item number WL36797

model 9573-9588-3279

| model line               | Neon                   |
|--------------------------|------------------------|
| manufacturer             | BIMOS                  |
| manufacturer item number | 9573-9588SP01-3279     |
| order unit               | 1 piece                |
| content unit             | 1 piece                |
| type of chair            | castors                |
| Mechanics                | Synchronous technology |
| colour upholstery        | black                  |
| material upholstery      | Supertec               |
| five-star base           | yes                    |
| chair frame colour       | black                  |
| gas spring               | yes                    |
| weight regulation        | yes                    |
| seat height adjustment   | 450 – 620 mm           |
| synchronous technology   | yes                    |
| ESD safe                 | no                     |