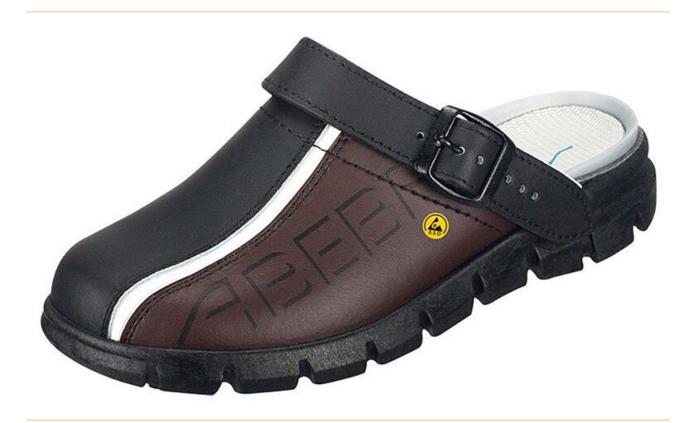

## ESD Clogs black/brown, Dynamic print, size 38

- CE, EN ISO 20347:2012, OB, E,FO,A, SRC
- TÜV GS- tested safety according to DIN 4843 part 100 section 3.1v.8/93
- Sanitized treated
- ESD-compliant according to DIN EN 61340

Products for the electronic industry

| order unit          | 1 pair                                                                                                                                                                        |
|---------------------|-------------------------------------------------------------------------------------------------------------------------------------------------------------------------------|
| content unit        | 1 pair                                                                                                                                                                        |
| colour manufacturer | black/brown                                                                                                                                                                   |
| Colour              | black                                                                                                                                                                         |
| shoe execution      | Clogs                                                                                                                                                                         |
| safety class        | OB                                                                                                                                                                            |
| features shoes      | <ul> <li>Smooth leather, black/ brown</li> <li>Folding heel strap, adjustable</li> <li>Slip-resistant TPU outsole</li> <li>Replaceable acc Wave insole (Art. 3574)</li> </ul> |
| material shoes      | leather                                                                                                                                                                       |
| shoe size EU        | 38                                                                                                                                                                            |
| ESD safe            | yes                                                                                                                                                                           |