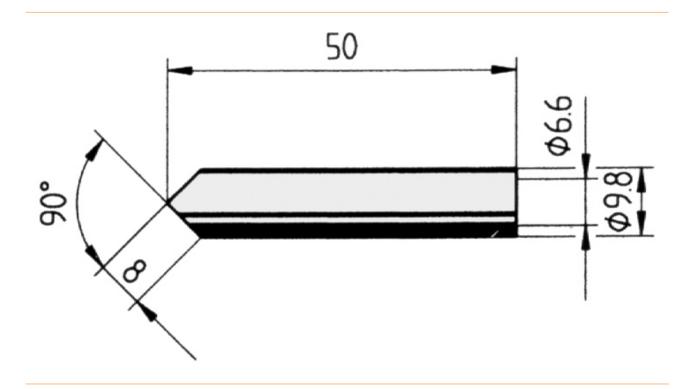

## Soldering tip straight, bevelled on both sides, 8.0 mm, 0832MDLF

• Continuous soldering tip, straight, bevelled on both sides, 8.0 mm wide, with ERSADUR-LF coating (lead-free soldering) for increased service life.

• suitable for soldering stations ANANLOG60, ANALOG60A, DIGITAL80, DIGITAL80A, DIGITAL2000A, RDS80, MICRO-CON60, TWIN80A, ELS8000/M/D, MS6000 as well as MS8000

| item number              | WL36472     |
|--------------------------|-------------|
| model                    | 832MD-LF    |
| manufacturer             | ERSA        |
| manufacturer item number | 0832MDLF/SB |
| length                   | 50 mm       |
| length with packaging    | 90 mm       |
| width with packaging     | 60 mm       |
| height with packaging    | 10 mm       |
| order unit               | 1 piece     |

Products for the electronic industry

| content unit           | 1 piece                                                                          |
|------------------------|----------------------------------------------------------------------------------|
| total length           | 50 mm                                                                            |
| product series         | 832                                                                              |
| RoHS conform           | yes                                                                              |
| Tip series             | 832                                                                              |
| inner diameter shaft   | 6.6 mm                                                                           |
| outer diameter shaft   | 9.8 mm                                                                           |
| soldering tip diameter | 9.8 mm                                                                           |
| tip shape              | chisel-shaped                                                                    |
| tip alignment          | straight                                                                         |
| coating soldering tip  | permanent soldering tip                                                          |
| suitable handpiece     | BASIC TOOL, ERGO TOOL, MULTI-PRO, MULTI-<br>SPRINT, MULTI-TC, POWER-TOOL, PTC 70 |
| suitable handle        | Power-Tool, Ergo-Tool, Multi-Pro, Multi-TC, PTC 70 und Multi-Sprint              |
|                        |                                                                                  |