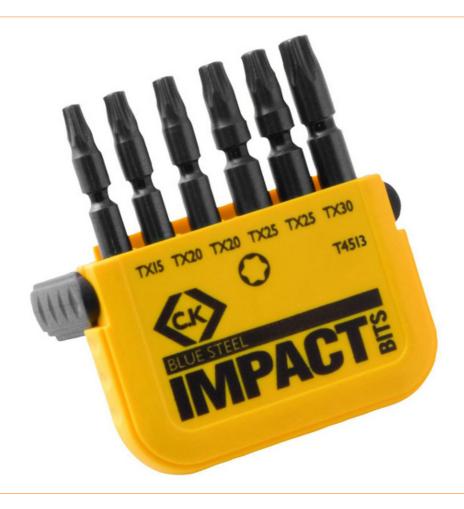

## Bit set "Blue Steel" for impact wrenches - 6 pieces (TX)

- Made of V8 alloy steel with special composition for extreme strength
- With Torsion-Control-Technology, which can withstand much higher torques
- "Blue Steel" impact wrench bits have a much longer service life
- Colour-coded for easier identification of the profile
- Bit length: 50 mm
- Record contents: 1 x TX15 / 2 x TX20 / 2 x TX25 / 1 x TX30

Products for the electronic industry

| width                 | 120 mm                                    |
|-----------------------|-------------------------------------------|
| height                | 120 mm                                    |
| length with packaging | 10 mm                                     |
| width with packaging  | 120 mm                                    |
| height with packaging | 120 mm                                    |
| scope of supply       | 1 x TX15 / 2 x TX20 / 2 x TX25 / 1 x TX30 |
| order unit            | 1 set                                     |
| content unit          | 1 set                                     |
| VDE                   | no                                        |
| type of screw         | TX15, TX20, TX25, TX30                    |
| ESD safe              | no                                        |
| tool material         | V8 steel                                  |
| packaging mass        | set                                       |