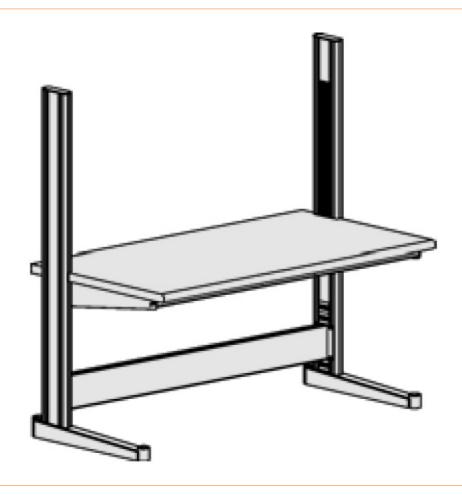

## Worktable Quadro, light grey, 1650x880x40 mm

- W x D x H = 1650 x 880 x 40mm
- Extension element, basic equipment
- Table top: light grey
- Metal parts: light grey (RAL 7035)
- Decorative parts: cobalt blue (RAL 5013) powder-coated

| item number              | WL36188   |
|--------------------------|-----------|
| model                    | 10.030.13 |
| model line               | Quadro    |
| manufacturer             | KARL      |
| manufacturer item number | 10.030.13 |
| width                    | 1650 mm   |

Products for the electronic industry

| height              | 40 mm                                                                                                                                                                                                                                                         |
|---------------------|---------------------------------------------------------------------------------------------------------------------------------------------------------------------------------------------------------------------------------------------------------------|
| depth               | 880 mm                                                                                                                                                                                                                                                        |
| scope of supply     | 1x table top 1650 x 880 x 40 mm<br>with Resopal coating and postforming edge at front,<br>pre-assembled and tubular steel frame<br>2x short footrest<br>2x Quadro column 1600 mm high, brush elements on<br>both sides for cable entry<br>1x cross connection |
| order unit          | 1 piece                                                                                                                                                                                                                                                       |
| content unit        | 1 piece                                                                                                                                                                                                                                                       |
| colour manufacturer | light grey                                                                                                                                                                                                                                                    |
| Colour              | grey                                                                                                                                                                                                                                                          |
| material frame      | powder-coated steel                                                                                                                                                                                                                                           |
| material tabletop   | resopal coating                                                                                                                                                                                                                                               |