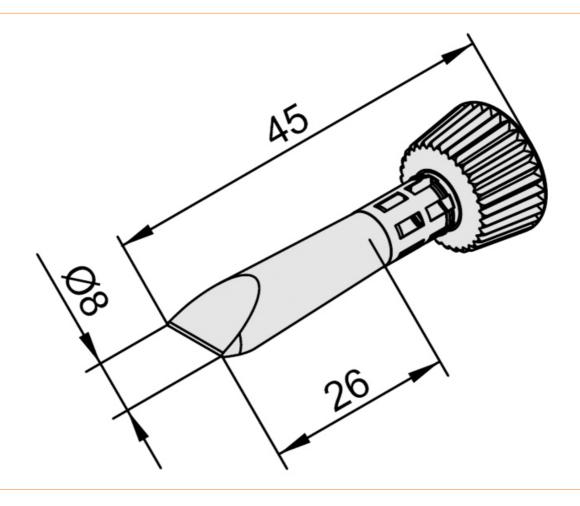

| item number              | WL36124         |
|--------------------------|-----------------|
| model                    | 102CD-LF080C    |
| manufacturer             | ERSA            |
| manufacturer item number | 0102CDLF080C/SB |
| length                   | 45 mm           |
| length with packaging    | 100 mm          |

Products for the electronic industry

| width with packaging   | 60 mm                            |
|------------------------|----------------------------------|
| height with packaging  | 15 mm                            |
| order unit             | 1 piece                          |
| content unit           | 1 piece                          |
| total length           | 45 mm                            |
| product series         | 102                              |
| RoHS conform           | yes                              |
| Tip series             | 102                              |
| inner diameter shaft   | 3.5 mm                           |
| outer diameter shaft   | 5.2 mm                           |
| soldering tip diameter | 8 mm                             |
| tip shape              | chisel-shaped                    |
| tip alignment          | straight                         |
| coating soldering tip  | permanent soldering tip          |
| suitable handpiece     | i-TOOL, i-TOOL NANO, i-TOOL PICO |
| suitable handle        | i-Tool                           |