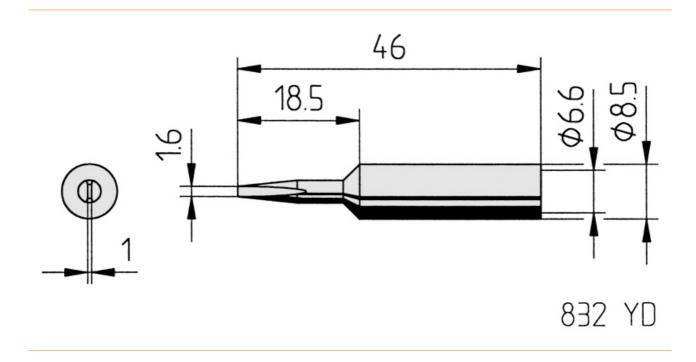

| item number              | WL36120     |
|--------------------------|-------------|
| model                    | 832YD-LF    |
| manufacturer             | ERSA        |
| manufacturer item number | 0832YDLF/SB |
| length                   | 46 mm       |
| length with packaging    | 90 mm       |
| width with packaging     | 60 mm       |
| height with packaging    | 10 mm       |
| order unit               | 1 piece     |
| content unit             | 1 piece     |
| total length             | 46 mm       |
| product series           | 832         |

Products for the electronic industry

| RoHS conform           | yes                                                                              |
|------------------------|----------------------------------------------------------------------------------|
| Tip series             | 832                                                                              |
| inner diameter shaft   | 6.6 mm                                                                           |
| outer diameter shaft   | 8.5 mm                                                                           |
| soldering tip diameter | 1.6 mm                                                                           |
| tip shape              | chisel-shaped                                                                    |
| tip alignment          | straight                                                                         |
| coating soldering tip  | permanent soldering tip                                                          |
| suitable handpiece     | BASIC TOOL, ERGO TOOL, MULTI-PRO, MULTI-<br>SPRINT, MULTI-TC, POWER-TOOL, PTC 70 |
| suitable handle        | Power-Tool, Ergo-Tool, Multi-Pro, Multi-TC, PTC 70 und Multi-Sprint              |