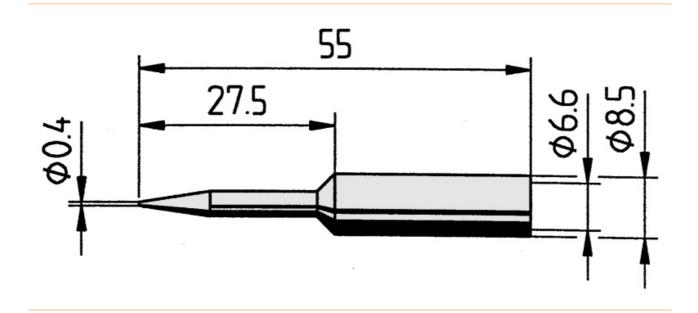

| item number              | WL36115   |
|--------------------------|-----------|
| model                    | 832UD     |
| manufacturer             | ERSA      |
| manufacturer item number | 0832UD/SB |
| length                   | 55 mm     |
| length with packaging    | 90 mm     |
| width with packaging     | 60 mm     |
| height with packaging    | 10 mm     |
| order unit               | 1 piece   |
| content unit             | 1 piece   |
| total length             | 55 mm     |
| product series           | 832       |
| RoHS conform             | yes       |
| Tip series               | 832       |

Products for the electronic industry

| inner diameter shaft   | 6.6 mm                                                                           |
|------------------------|----------------------------------------------------------------------------------|
| outer diameter shaft   | 8.5 mm                                                                           |
| soldering tip diameter | 0.4 mm                                                                           |
| tip shape              | pencil pointed                                                                   |
| tip alignment          | straight                                                                         |
| coating soldering tip  | permanent soldering tip                                                          |
| suitable handpiece     | BASIC TOOL, ERGO TOOL, MULTI-PRO, MULTI-<br>SPRINT, MULTI-TC, POWER-TOOL, PTC 70 |
| suitable handle        | Power-Tool, Ergo-Tool, Multi-Pro, Multi-TC, PTC 70 und Multi-Sprint              |