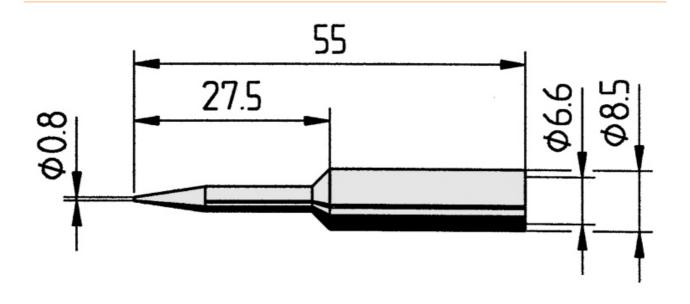

## Soldering tip, straight, extended, pencil tip, 0.8 mm, 0832SD

- Continuous soldering tip, straight, extended, pencil tip, 0.8 mm diameter, with ERSADUR coating.
- suitable for soldering stations ANANLOG60, ANALOG60A, DIGITAL80, DIGITAL80A, DIGITAL2000A, RDS80, MICRO-CON60, TWIN80A, ELS8000/M/D, MS6000 as well as MS8000

| item number              | WL36112   |
|--------------------------|-----------|
| model                    | 832SD     |
| manufacturer             | ERSA      |
| manufacturer item number | 0832SD/SB |
| length                   | 55 mm     |
| length with packaging    | 90 mm     |
| width with packaging     | 60 mm     |
| height with packaging    | 10 mm     |
| order unit               | 1 piece   |
| content unit             | 1 piece   |
| total length             | 55 mm     |
| product series           | 832       |
| RoHS conform             | yes       |

Products for the electronic industry

| Tip series             | 832                                                                              |
|------------------------|----------------------------------------------------------------------------------|
| inner diameter shaft   | 6.6 mm                                                                           |
| outer diameter shaft   | 8.5 mm                                                                           |
| soldering tip diameter | 0.8 mm                                                                           |
| tip shape              | pencil pointed                                                                   |
| tip alignment          | straight                                                                         |
| coating soldering tip  | permanent soldering tip                                                          |
| suitable handpiece     | BASIC TOOL, ERGO TOOL, MULTI-PRO, MULTI-<br>SPRINT, MULTI-TC, POWER-TOOL, PTC 70 |
| suitable handle        | Power-Tool, Ergo-Tool, Multi-Pro, Multi-TC, PTC 70 und Multi-Sprint              |