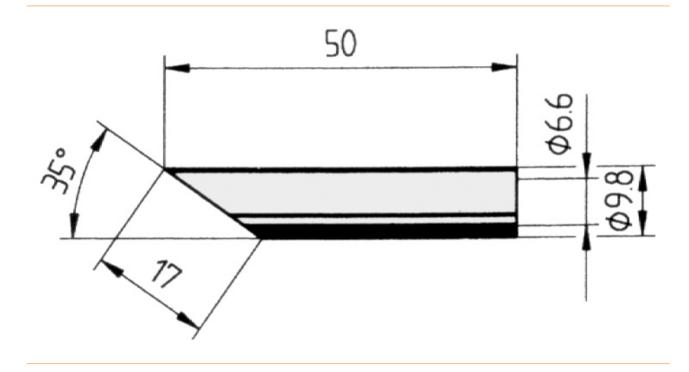

## Soldering tip, straight, bevelled, 17.0 mm, 0832LDLF

- Continuous soldering tip, straight, beveled 35° angle, 17.0 mm wide, with ERSADUR-LF coating (lead-free soldering) for increased service life.
- suitable for soldering stations ANANLOG60, ANALOG60A, DIGITAL80, DIGITAL80A, DIGITAL2000A, RDS80, MICRO-CON60, TWIN80A, ELS8000/M/D, MS6000 as well as MS8000

Products for the electronic industry

| product series         | 832                                                                              |
|------------------------|----------------------------------------------------------------------------------|
| RoHS conform           | yes                                                                              |
| Tip series             | 832                                                                              |
| inner diameter shaft   | 6.6 mm                                                                           |
| outer diameter shaft   | 9.8 mm                                                                           |
| soldering tip diameter | 17 mm                                                                            |
| tip shape              | tapered                                                                          |
| tip alignment          | straight                                                                         |
| coating soldering tip  | permanent soldering tip                                                          |
| suitable handpiece     | BASIC TOOL, ERGO TOOL, MULTI-PRO, MULTI-<br>SPRINT, MULTI-TC, POWER-TOOL, PTC 70 |
| suitable handle        | Power-Tool, Ergo-Tool, Multi-Pro, Multi-TC, PTC 70 und Multi-Sprint              |