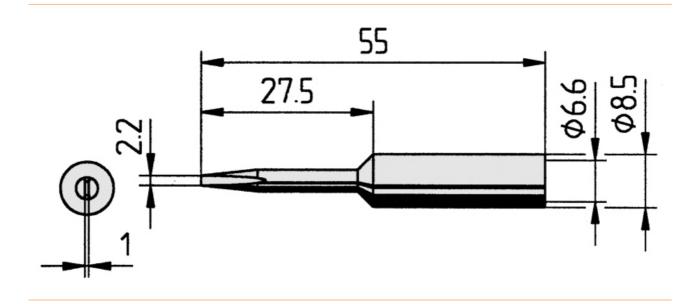

## Soldering tip straight, extended, chisel-shaped, 2.2 mm, 0832KD

- Continuous soldering tip, straight, extended, chisel-shaped, 2.2 mm diameter, with ERSADUR coating.
- suitable for soldering stations ANANLOG60, ANALOG60A, DIGITAL80, DIGITAL80A, DIGITAL2000A, RDS80, MICRO-CON60, TWIN80A, ELS8000/M/D, MS6000 as well as MS8000

| item number              | WL36108   |
|--------------------------|-----------|
| model                    | 832KD     |
| manufacturer             | ERSA      |
| manufacturer item number | 0832KD/SB |
| length                   | 55 mm     |
| length with packaging    | 90 mm     |
| width with packaging     | 60 mm     |
| height with packaging    | 10 mm     |
| order unit               | 1 piece   |
| content unit             | 1 piece   |
| total length             | 55 mm     |
| product series           | 832       |

Products for the electronic industry

| RoHS conform           | yes                                                                              |
|------------------------|----------------------------------------------------------------------------------|
| Tip series             | 832                                                                              |
| inner diameter shaft   | 6.6 mm                                                                           |
| outer diameter shaft   | 8.5 mm                                                                           |
| soldering tip diameter | 2.2 mm                                                                           |
| tip shape              | chisel-shaped                                                                    |
| tip alignment          | straight                                                                         |
| coating soldering tip  | permanent soldering tip                                                          |
| suitable handpiece     | BASIC TOOL, ERGO TOOL, MULTI-PRO, MULTI-<br>SPRINT, MULTI-TC, POWER-TOOL, PTC 70 |
| suitable handle        | Power-Tool, Ergo-Tool, Multi-Pro, Multi-TC, PTC 70 und Multi-Sprint              |