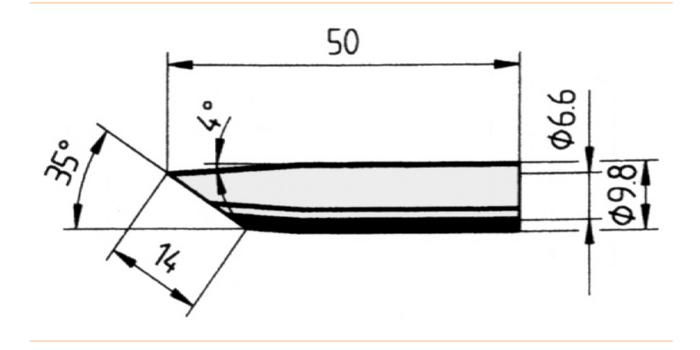

## Soldering tip straight, bevelled, 14.0 mm, 0832GDLF

• Continuous soldering tip, straight, bevelled 35° angle, 14.0 mm wide, with ERSADUR-LF coating (lead-free soldering) for increased service life.

• suitable for soldering stations ANANLOG60, ANALOG60A, DIGITAL80, DIGITAL80A, DIGITAL2000A, RDS80, MICRO-CON60, TWIN80A, ELS8000/M/D, MS6000 as well as MS8000

| item number              | WL36107     |
|--------------------------|-------------|
| model                    | 832GD-LF    |
| manufacturer             | ERSA        |
| manufacturer item number | 0832GDLF/SB |
| length                   | 50 mm       |
| length with packaging    | 90 mm       |
| width with packaging     | 60 mm       |
| height with packaging    | 10 mm       |
| order unit               | 1 piece     |
| content unit             | 1 piece     |
| total length             | 50 mm       |
| product series           | 832         |

Products for the electronic industry

| RoHS conform           | yes                                                                              |
|------------------------|----------------------------------------------------------------------------------|
| Tip series             | 832                                                                              |
| inner diameter shaft   | 6.6 mm                                                                           |
| outer diameter shaft   | 9.8 mm                                                                           |
| soldering tip diameter | 14 mm                                                                            |
| tip shape              | tapered                                                                          |
| tip alignment          | straight                                                                         |
| coating soldering tip  | permanent soldering tip                                                          |
| suitable handpiece     | BASIC TOOL, ERGO TOOL, MULTI-PRO, MULTI-<br>SPRINT, MULTI-TC, POWER-TOOL, PTC 70 |
| suitable handle        | Power-Tool, Ergo-Tool, Multi-Pro, Multi-TC, PTC 70 und Multi-Sprint              |