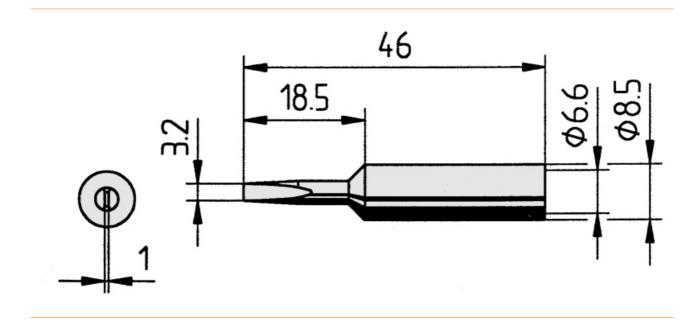

## Soldering tip, straight, chisel-shaped, 3.2 mm, 0832ED

Continuous soldering tip, straight, chisel-shaped, 3.2 mm wide, with ERSADUR coating.
suitable for soldering stations ANANLOG60, ANALOG60A, DIGITAL80, DIGITAL80A, DIGITAL2000A, RDS80, MICRO-CON60, TWIN80A, ELS8000/M/D, MS6000 as well as MS8000

| item number              | WL36104   |
|--------------------------|-----------|
| model                    | 832ED     |
| manufacturer             | ERSA      |
| manufacturer item number | 0832ED/SB |
| length                   | 46 mm     |
| length with packaging    | 90 mm     |
| width with packaging     | 60 mm     |
| height with packaging    | 10 mm     |
| order unit               | 1 piece   |
| content unit             | 1 piece   |
| total length             | 46 mm     |
| product series           | 832       |
| RoHS conform             | yes       |
| Tip series               | 832       |

Products for the electronic industry

| inner diameter shaft   | 6.6 mm                                                                           |
|------------------------|----------------------------------------------------------------------------------|
| outer diameter shaft   | 8.5 mm                                                                           |
| soldering tip diameter | 3.2 mm                                                                           |
| tip shape              | chisel-shaped                                                                    |
| tip alignment          | straight                                                                         |
| coating soldering tip  | permanent soldering tip                                                          |
| suitable handpiece     | BASIC TOOL, ERGO TOOL, MULTI-PRO, MULTI-<br>SPRINT, MULTI-TC, POWER-TOOL, PTC 70 |
| suitable handle        | Power-Tool, Ergo-Tool, Multi-Pro, Multi-TC, PTC 70 und Multi-Sprint              |