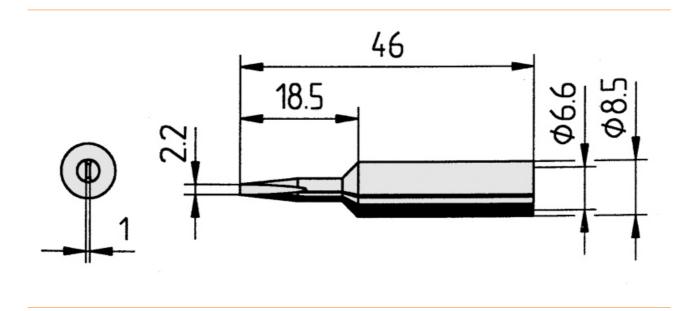

## Soldering tip, straight, chisel-shaped, 2.2 mm, 0832CDLF

• Continuous soldering tip, straight, chisel-shaped, 2.2 mm wide, with ERSADUR-LF coating (lead-free soldering) for increased service life.

• suitable for soldering stations ANANLOG60, ANALOG60A, DIGITAL80, DIGITAL80A, DIGITAL2000A, RDS80, MICRO-CON60, TWIN80A, ELS8000/M/D, MS6000 as well as MS8000

| item number              | WL36103     |
|--------------------------|-------------|
| model                    | 832CD-LF    |
| manufacturer             | ERSA        |
| manufacturer item number | 0832CDLF/SB |
| length                   | 46 mm       |
| length with packaging    | 90 mm       |
| width with packaging     | 60 mm       |
| height with packaging    | 10 mm       |
| order unit               | 1 piece     |
| content unit             | 1 piece     |
| total length             | 46 mm       |
| product series           | 832         |
| RoHS conform             | yes         |

Products for the electronic industry

| Tip series             | 832                                                                              |
|------------------------|----------------------------------------------------------------------------------|
| inner diameter shaft   | 6.6 mm                                                                           |
| outer diameter shaft   | 8.5 mm                                                                           |
| soldering tip diameter | 2.2 mm                                                                           |
| tip shape              | chisel-shaped                                                                    |
| tip alignment          | straight                                                                         |
| coating soldering tip  | permanent soldering tip                                                          |
| suitable handpiece     | BASIC TOOL, ERGO TOOL, MULTI-PRO, MULTI-<br>SPRINT, MULTI-TC, POWER-TOOL, PTC 70 |
| suitable handle        | Power-Tool, Ergo-Tool, Multi-Pro, Multi-TC, PTC 70 und Multi-Sprint              |