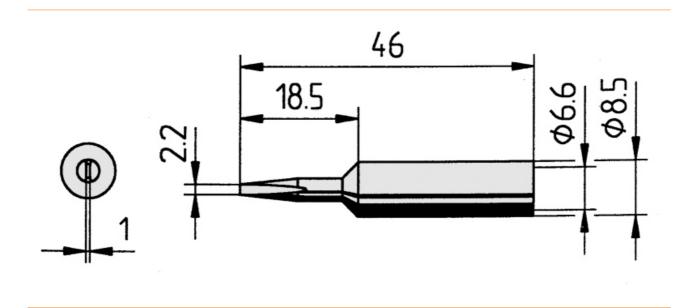

| item number              | WL36102   |
|--------------------------|-----------|
| model                    | 832CD     |
| manufacturer             | ERSA      |
| manufacturer item number | 0832CD/SB |
| length                   | 46 mm     |
| length with packaging    | 90 mm     |
| width with packaging     | 60 mm     |
| height with packaging    | 10 mm     |
| order unit               | 1 piece   |
| content unit             | 1 piece   |
| total length             | 46 mm     |
| product series           | 832       |
| RoHS conform             | yes       |
| Tip series               | 832       |

Products for the electronic industry

| inner diameter shaft   | 6.6 mm                                                                           |
|------------------------|----------------------------------------------------------------------------------|
| outer diameter shaft   | 8.5 mm                                                                           |
| soldering tip diameter | 2.2 mm                                                                           |
| tip shape              | chisel-shaped                                                                    |
| tip alignment          | straight                                                                         |
| coating soldering tip  | permanent soldering tip                                                          |
| suitable handpiece     | BASIC TOOL, ERGO TOOL, MULTI-PRO, MULTI-<br>SPRINT, MULTI-TC, POWER-TOOL, PTC 70 |
| suitable handle        | Power-Tool, Ergo-Tool, Multi-Pro, Multi-TC, PTC 70 und Multi-Sprint              |