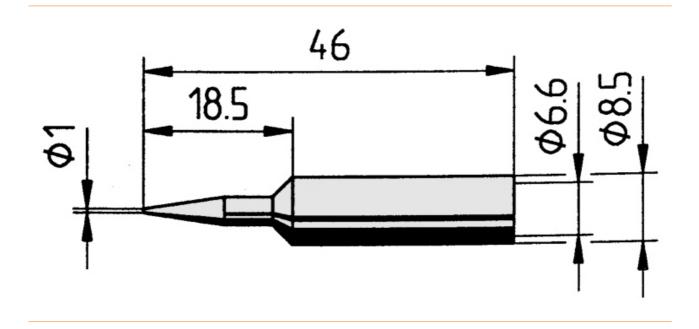

| item number              | WL36100   |
|--------------------------|-----------|
| model                    | 832BD     |
| manufacturer             | ERSA      |
| manufacturer item number | 0832BD/SB |
| length                   | 46 mm     |
| length with packaging    | 90 mm     |
| width with packaging     | 60 mm     |
| height with packaging    | 10 mm     |
| order unit               | 1 piece   |
| content unit             | 1 piece   |
| total length             | 46 mm     |
| product series           | 832       |
| RoHS conform             | yes       |
| Tip series               | 832       |

Products for the electronic industry

| inner diameter shaft   | 6.6 mm                                                                           |
|------------------------|----------------------------------------------------------------------------------|
| outer diameter shaft   | 8.5 mm                                                                           |
| soldering tip diameter | 1 mm                                                                             |
| tip shape              | pencil pointed                                                                   |
| tip alignment          | straight                                                                         |
| coating soldering tip  | permanent soldering tip                                                          |
| suitable handpiece     | BASIC TOOL, ERGO TOOL, MULTI-PRO, MULTI-<br>SPRINT, MULTI-TC, POWER-TOOL, PTC 70 |
| suitable handle        | Power-Tool, Ergo-Tool, Multi-Pro, Multi-TC, PTC 70 und Multi-Sprint              |