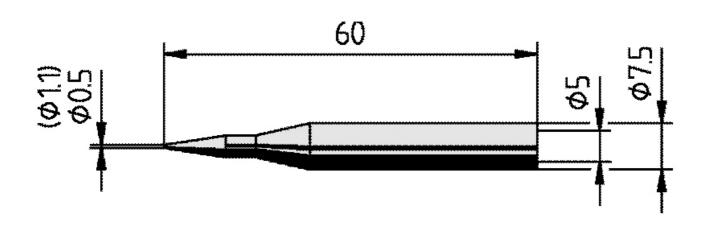

## Soldering tip for Multitip C25, straight, pencil tip, 1.1 mm, 0172BD

- Continuous soldering tip for ERSA Multitip C25
- Packaging unit with 1 continuous soldering tip in a self-service package

| item number              | WL36065   |
|--------------------------|-----------|
| model                    | 172BD     |
| manufacturer             | ERSA      |
| manufacturer item number | 0172BD/SB |
| length                   | 60 mm     |
| length with packaging    | 88 mm     |
| width with packaging     | 62 mm     |
| height with packaging    | 12 mm     |
| order unit               | 1 piece   |
| content unit             | 1 piece   |
| total length             | 60 mm     |
| product series           | 172       |
| RoHS conform             | yes       |
| Tip series               | 172       |
| inner diameter shaft     | 5 mm      |
| outer diameter shaft     | 7.5 mm    |
| soldering tip diameter   | 1.1 mm    |