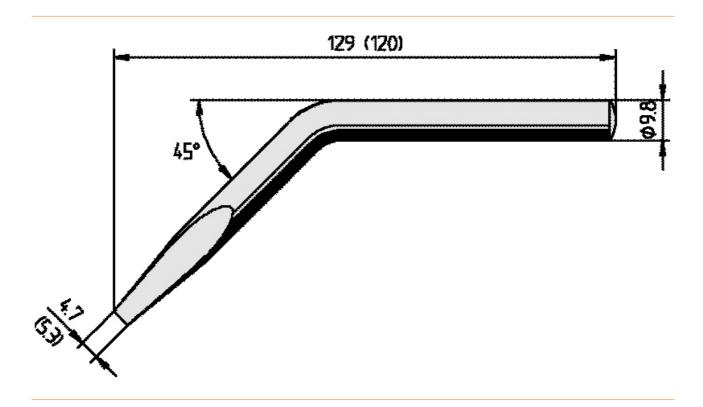

## Soldering tip for ERSA 150 S, angled, chisel-shaped, 5.3 mm, 0152JD

- Continuous soldering tip for ERSA 150 and 150 S
- Packaging unit with 1 continuous soldering tip in a self-service package

| item number              | WL36059   |
|--------------------------|-----------|
| model                    | 152JD     |
| manufacturer             | ERSA      |
| manufacturer item number | 0152JD/SB |
| length                   | 129 mm    |
| length with packaging    | 170 mm    |
| width with packaging     | 63 mm     |
| height with packaging    | 14 mm     |
| order unit               | 1 piece   |
| content unit             | 1 piece   |
| total length             | 129 mm    |

Products for the electronic industry

| product series         | 152                     |
|------------------------|-------------------------|
| RoHS conform           | yes                     |
| Tip series             | 152                     |
| outer diameter shaft   | 9.8 mm                  |
| soldering tip diameter | 5.3 mm                  |
| tip shape              | chisel-shaped           |
| tip alignment          | bent                    |
| coating soldering tip  | permanent soldering tip |
| suitable handpiece     | Ersa 150 S              |
| suitable handle        | 150 S                   |