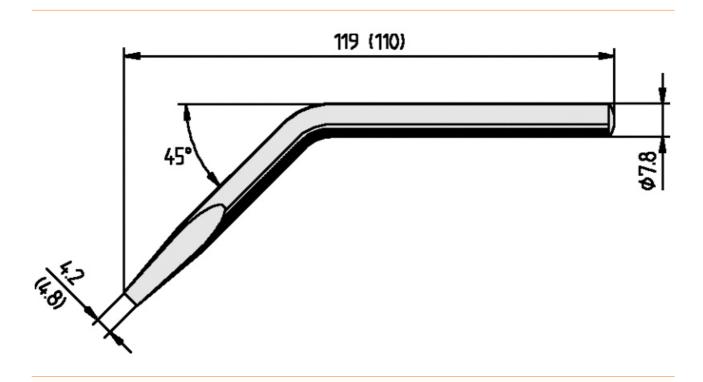

## Soldering tip for ERSA 80 S, angled, chisel-shaped, 4.8 mm, 0082JD

- Continuous soldering tip for ERSA 80 S
- Packaging unit with 1 continuous soldering tip in a self-service package.

| item number              | WL36058   |
|--------------------------|-----------|
| model                    | 082JD     |
| manufacturer             | ERSA      |
| manufacturer item number | 0082JD/SB |
| length                   | 119 mm    |
| length with packaging    | 168 mm    |
| width with packaging     | 62 mm     |
| height with packaging    | 15 mm     |
| order unit               | 1 piece   |
| content unit             | 1 piece   |
| total length             | 119 mm    |
| product series           | 082       |

Products for the electronic industry

| RoHS conform           | yes                     |
|------------------------|-------------------------|
| Tip series             | 082                     |
| outer diameter shaft   | 7.8 mm                  |
| soldering tip diameter | 4.8 mm                  |
| tip shape              | chisel-shaped           |
| tip alignment          | bent                    |
| coating soldering tip  | permanent soldering tip |
| suitable handpiece     | Ersa 80 S               |
| suitable handle        | 80 S                    |