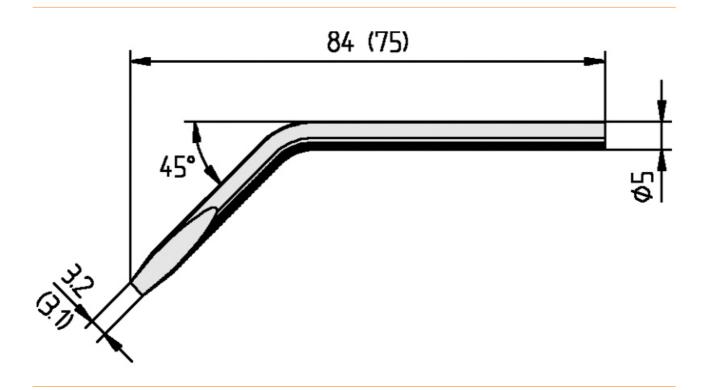

## Soldering tip for ERSA 50 S, angled, chisel-shaped, 3.1 mm, 0052JD

- Continuous soldering tip for ERSA 50 S
- Packaging unit with 1 continuous soldering tip in a self-service package.

| item number              | WL36057   |
|--------------------------|-----------|
| model                    | 052JD     |
| manufacturer             | ERSA      |
| manufacturer item number | 0052JD/SB |
| length                   | 84 mm     |
| length with packaging    | 130 mm    |
| width with packaging     | 63 mm     |
| height with packaging    | 15 mm     |
| order unit               | 1 piece   |
| content unit             | 1 piece   |
| total length             | 84 mm     |

Products for the electronic industry

| product series         | 052                     |
|------------------------|-------------------------|
| RoHS conform           | yes                     |
| Tip series             | 052                     |
| outer diameter shaft   | 5 mm                    |
| soldering tip diameter | 3.1 mm                  |
| tip shape              | chisel-shaped           |
| tip alignment          | bent                    |
| coating soldering tip  | permanent soldering tip |
| suitable handpiece     | Ersa 50 S               |
| suitable handle        | 50 S                    |