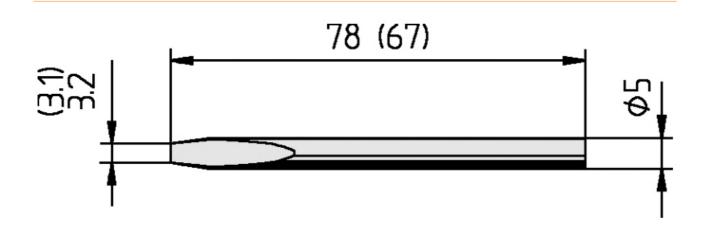

## Soldering tip for ERSA 30 S, straight, chisel-shaped, 3.1 mm, 0032KD

- Continuous soldering tip for ERSA 30 S
- Packaging unit with 1 continuous soldering tip in a self-service package

| item number              | WL36056       |
|--------------------------|---------------|
| model                    | 032KD         |
| manufacturer             | ERSA          |
| manufacturer item number | 0032KD/SB     |
| length                   | 78 mm         |
| length with packaging    | 110 mm        |
| width with packaging     | 60 mm         |
| height with packaging    | 15 mm         |
| order unit               | 1 piece       |
| content unit             | 1 piece       |
| total length             | 78 mm         |
| product series           | 032           |
| RoHS conform             | yes           |
| Tip series               | 032           |
| outer diameter shaft     | 5 mm          |
| soldering tip diameter   | 3.1 mm        |
| tip shape                | chisel-shaped |

| tip alignment         | straight                |
|-----------------------|-------------------------|
| coating soldering tip | permanent soldering tip |
| suitable handpiece    | Ersa 30 S               |
| suitable handle       | 30 S                    |