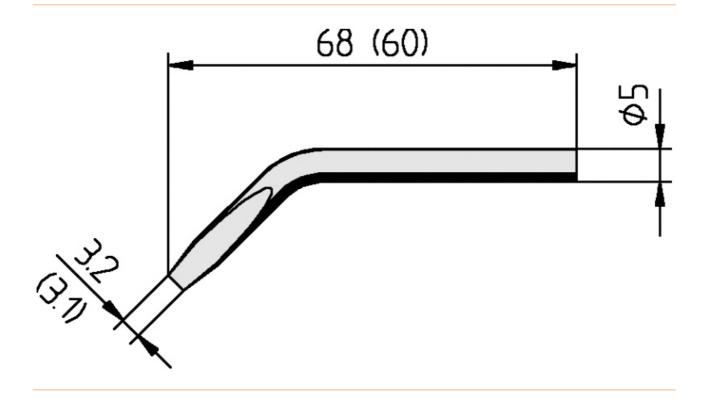

## Soldering tip 30 S, angled, chisel-shaped, 3.1 mm, 0032JD

- Continuous soldering tip for ERSA 30 S
- Packaging unit with 1 continuous soldering tip in a self-service package

| item number              | WL36055   |
|--------------------------|-----------|
| model                    | 032JD     |
| manufacturer             | ERSA      |
| manufacturer item number | 0032JD/SB |
| length                   | 68 mm     |
| length with packaging    | 110 mm    |
| width with packaging     | 60 mm     |
| height with packaging    | 15 mm     |
| order unit               | 1 piece   |
| content unit             | 1 piece   |
| total length             | 68 mm     |
| product series           | 032       |

Products for the electronic industry

| RoHS conform           | yes                     |
|------------------------|-------------------------|
| Tip series             | 032                     |
| outer diameter shaft   | 5 mm                    |
| soldering tip diameter | 3.1 mm                  |
| tip shape              | chisel-shaped           |
| tip alignment          | bent                    |
| coating soldering tip  | permanent soldering tip |
| suitable handpiece     | Ersa 30 S               |
| suitable handle        | 30 S                    |