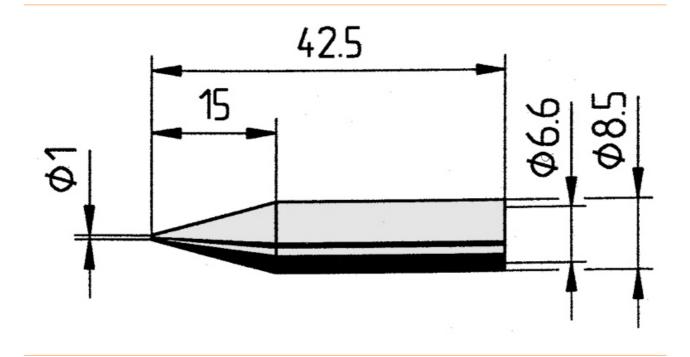

| item number              | WL36040   |
|--------------------------|-----------|
| model                    | 842BD     |
| manufacturer             | ERSA      |
| manufacturer item number | 0842BD/SB |
| length                   | 43 mm     |
| length with packaging    | 90 mm     |
| width with packaging     | 60 mm     |
| height with packaging    | 10 mm     |
| order unit               | 1 piece   |
| content unit             | 1 piece   |
| total length             | 42.5 mm   |

Products for the electronic industry

| product series         | 842                                                                              |
|------------------------|----------------------------------------------------------------------------------|
| RoHS conform           | yes                                                                              |
| Tip series             | 842                                                                              |
| inner diameter shaft   | 6.6 mm                                                                           |
| outer diameter shaft   | 8.5 mm                                                                           |
| soldering tip diameter | 1 mm                                                                             |
| tip shape              | pencil pointed                                                                   |
| tip alignment          | straight                                                                         |
| coating soldering tip  | permanent soldering tip                                                          |
| suitable handpiece     | BASIC TOOL, ERGO TOOL, MULTI-PRO, MULTI-<br>SPRINT, MULTI-TC, POWER-TOOL, PTC 70 |
| suitable handle        | Power-Tool, Ergo-Tool, Multi-Pro, Multi-TC, PTC 70 und Multi-Sprint              |