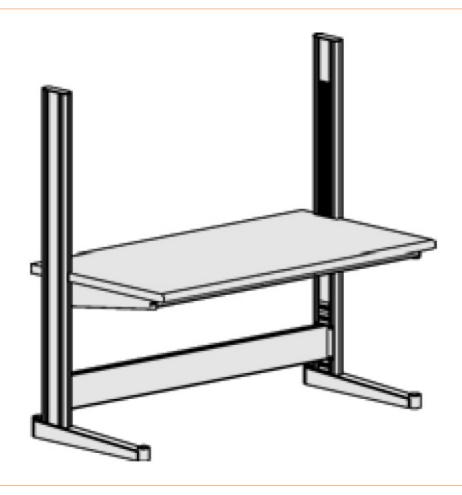

## Worktable Quadro, light grey, 1650x880x40 mm

- W x D x H = 1650 x 880 x 40mm
- Extension element, basic equipment
- Table top: light grey
- Metal parts: light grey (RAL 7035)
- Decorative parts: cobalt blue (RAL 5013) powder-coated

Products for the electronic industry

| height              | 40 mm                                                                                                                                                                                                                                                                                               |
|---------------------|-----------------------------------------------------------------------------------------------------------------------------------------------------------------------------------------------------------------------------------------------------------------------------------------------------|
| depth               | 880 mm                                                                                                                                                                                                                                                                                              |
| scope of supply     | <ul> <li>1x table top 1650 x 880 x 40 mm</li> <li>with Resopal coating and postforming edge at front, pre-assembled and tubular steel frame</li> <li>1x short footrest</li> <li>1x Quadro column 1600 mm high, brush elements on both sides for cable entry</li> <li>1x cross connection</li> </ul> |
| order unit          | 1 piece                                                                                                                                                                                                                                                                                             |
| content unit        | 1 piece                                                                                                                                                                                                                                                                                             |
| colour manufacturer | light grey                                                                                                                                                                                                                                                                                          |
| Colour              | grey                                                                                                                                                                                                                                                                                                |
| material frame      | powder-coated steel                                                                                                                                                                                                                                                                                 |
| material tabletop   | resopal coating                                                                                                                                                                                                                                                                                     |