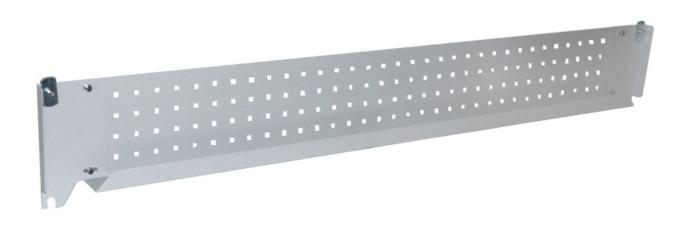

## ESD cable tray for TPH work tables, perforated, 1115 x 45 mm

Perforated cable tray for your cable management. Suitable for TPH work tables in ESD design. The cable tray is mounted between C-profiles below the TPH worktop.

- suitable for TPH712
- ESD safe

[https://3d.treston.com/?duid=weidinger\_en|Design your individual workstation with the TRESTON 3D configurator]

[https://www.weidinger.eu/en/b/treston-industrial-furniture|View TRESTON manufacturer website]

| item number              | WL35716                   |
|--------------------------|---------------------------|
| model                    | TPHCT120                  |
| model line               | TPH                       |
| manufacturer             | TRESTON                   |
| manufacturer item number | TPHCT120                  |
| length                   | 1115 mm                   |
| width                    | 205 mm                    |
| height                   | 45 mm                     |
| order unit               | 1 piece                   |
| content unit             | 1 piece                   |
| colour manufacturer      | light gray                |
| Colour                   | grey                      |
| material frame           | Epoxy powder coated steel |