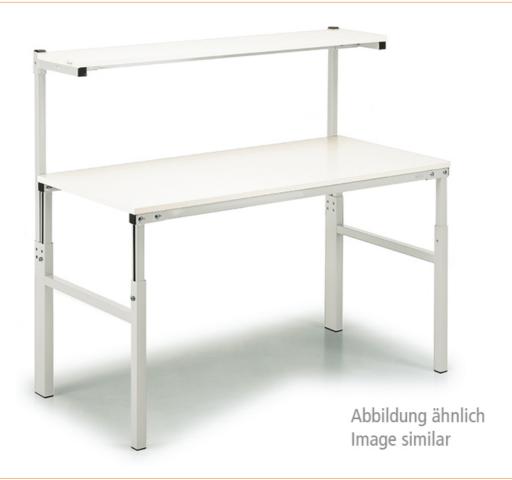

## ESD TPH Work table with shelf board, manually adjustable with Allen screws, light grey, 1800 x 900 mm

The manually height-adjustable ESD THP worktable from Treston, which is supplied as standard with an upper shelf, is suitable for many requirements and tasks in industry and especially in the ESD area. The extensive range of accessories also covers all the requirements of a professional worktable.

- Height adjustment by Allen screws between 650 and 900 mm
- Worktable with construction profiles and a laminated shelf
- Height adjustment shelf board between 1080-1550 mm
- · Shelf load capacity 50 kg
- ESD safe

| item number              | WL35640                             |
|--------------------------|-------------------------------------|
| model                    | TPH918 ESD                          |
| model line               | TPH                                 |
| manufacturer             | TRESTON                             |
| manufacturer item number | TPH918 ESD                          |
| length                   | 900 mm                              |
| width                    | 1800 mm                             |
| depth                    | 900 mm                              |
| scope of supply          | 1 pair of supports<br>1 shelf       |
| order unit               | 1 piece                             |
| content unit             | 1 piece                             |
| colour manufacturer      | light gray                          |
| Colour                   | grey                                |
| type height adjustment   | allen screw                         |
| height adjustable        | 650 – 900 mm                        |
| material frame           | Epoxy powder coated steel           |
| shelf depth              | 310 mm                              |
| shelf width              | 1800 mm                             |
| material tabletop        | semi-conductive laminated chipboard |
| with earthing point      | no                                  |
| load capacity            | 300 kg                              |
| ESD safe                 | yes                                 |