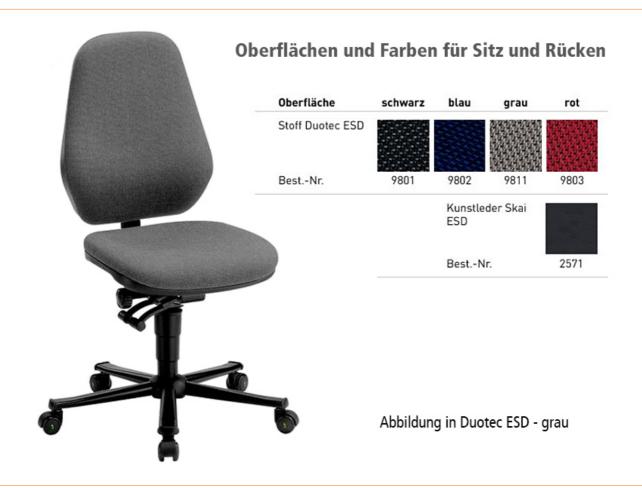

• Plastic parts conductive - chair can be used within an EPA

| item number              | WL35431         |
|--------------------------|-----------------|
| model                    | 9155E-3218      |
| model line               | Basic           |
| manufacturer             | BIMOS           |
| manufacturer item number | 9155E-2571-3218 |
| order unit               | 1 piece         |

Products for the electronic industry

| content unit                | 1 piece                     |
|-----------------------------|-----------------------------|
| type of chair               | castors                     |
| Mechanics                   | Permanent contact mechanism |
| colour upholstery           | black                       |
| material upholstery         | imitation leather           |
| five-star base              | yes                         |
| chair frame colour          | black                       |
| gas spring                  | yes                         |
| permanent contact mechanism | yes                         |
| seat height adjustment      | 470 – 610 mm                |
| ESD safe                    | yes                         |