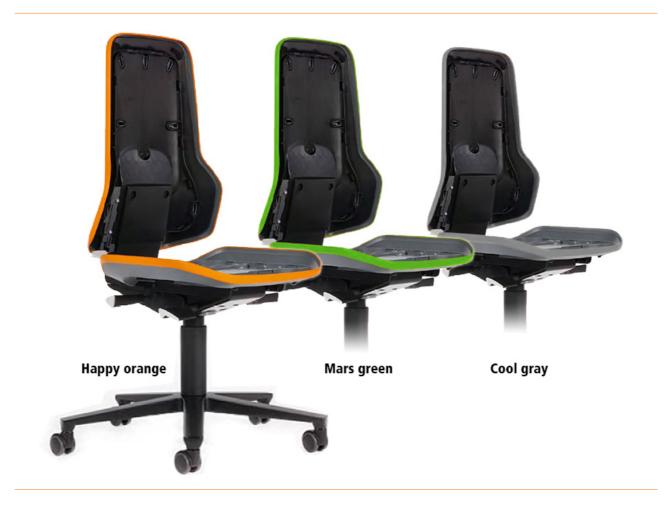

## Neon 2 work chair with castors Flexband grey, permanent contact

The Neon 2 work chair with castors is particularly suitable for flexible use at the workplace. The flex strap made of soft plastic protects the chair as well as its surroundings. In addition, the upholstery is very easy to replace.

- Work swivel chair with permanent contact mechanism and ergonomics package (weight adjustment, seat depth adjustment, seat tilt adjustment, backrest height adjustment)
- Seat and backrest without upholstery (basic chair)
- aluminium base
- · Chair consists of steel construction