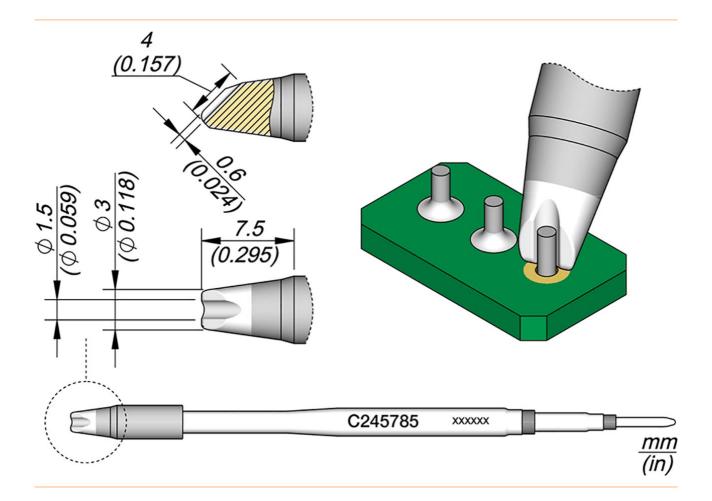

## Soldering tip pin / connector, D: 1.5 mm, C245785

Soldering tips series C245 for soldering iron T245 (formerly AD-2245). They are suitable for general soldering purposes. Sleep and sleep mode in the clipboard. grooved

Products for the electronic industry

| content unit               | 1 piece      |
|----------------------------|--------------|
| product series             | C245         |
| Tip series                 | C245         |
| with integrated heating    | yes          |
| inside diameter            | 1.5 mm       |
| outer diameter             | 3 mm         |
| tip length                 | 7.5 mm       |
| total length soldering tip | 100 mm       |
| tip shape                  | special form |
| tip alignment              | sloped       |
| suitable soldering iron    | T245         |
| suitable handpiece         | T245         |
| suitable handle            | T245         |