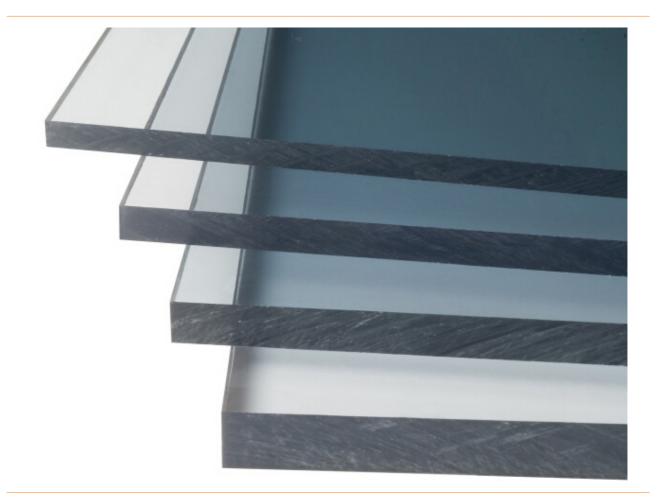

## ESD polycarbonate sheet, transparent, conductive, 2000 x $1000 \times 6 \text{ mm}$ (3 PI./VPE)

The ESD plastic sheets made of polycarbonate type DPC-300 from Warmbier with a dissipative surface coating are particularly suitable as machine glazing, conveyor belt covers, clean room glazing and protective hoods.

- Plastic sheets type DPC-300 with conductive surface coating
- banner
- High impact resistance
- · Good mechanical machinability
- Deformable
- Suitable for clean rooms
- · Surface protection, transparent film
- Customer-specific blanks on request
- special thicknesses, special colours, special dimensions on request