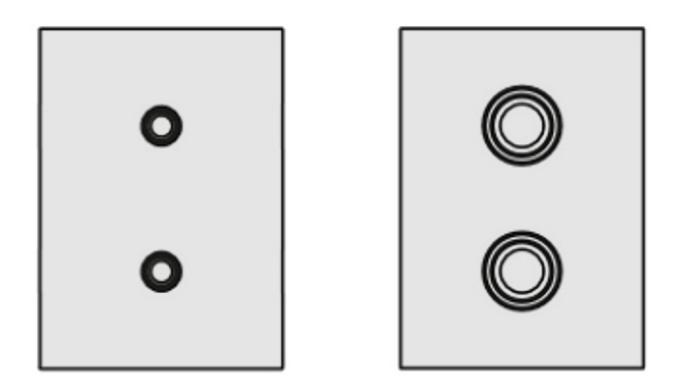

Compressed air connection, insert plate for Basic electrical connection strip, 100 mm

Two coupling sockets in sizes 3 or 4, each with a diameter of 100 mm, are available for an efficient compressed air connection. These enable a reliable connection and optimum compressed air supply for various applications. The standardized sizes ensure easy handling and compatibility in different industrial environments.

- Insert plate for electrical connection strips
- 2 x compressed air quick coupling 1/8", make FESTO

| item number              | WL34972   |
|--------------------------|-----------|
| model                    | 95.545.70 |
| model line               | Basic     |
| manufacturer             | KARL      |
| manufacturer item number | 95.545.70 |
| width                    | 100 mm    |
| order unit               | 1 piece   |