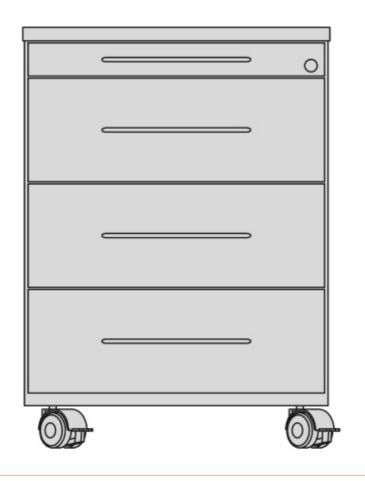

## ESD roll container, wooden body, 4 drawers, grey, 435x600x602mm

The ESD roll container from Karl consists of a wooden body with 4 drawers, which are equipped with a pull-out safety device. This means that only one drawer can be opened at a time.

- light grey
- Wooden body with 4 drawers
- Drawer 1 HE (50 mm)
- 3 drawers, 3 HE (150 mm): 1/3/3/3
- incl. plastic material tray and central locking system
- Handles: matt nickel-plated segmental handles
- 4 swivel castors, 2 of which are lockable
- stable fastening of the rollers on a metal plate

Products for the electronic industry

| item number              | WL34971    |
|--------------------------|------------|
| model                    | 360.200.01 |
| model line               | Basic      |
| manufacturer             | KARL       |
| manufacturer item number | 360.200.01 |
| width                    | 435 mm     |
| height                   | 602 mm     |
| depth                    | 600 mm     |
| order unit               | 1 piece    |
| content unit             | 1 piece    |
| colour manufacturer      | light grey |
| Colour                   | grey       |
| material frame           | wood       |
| ESD safe                 | yes        |