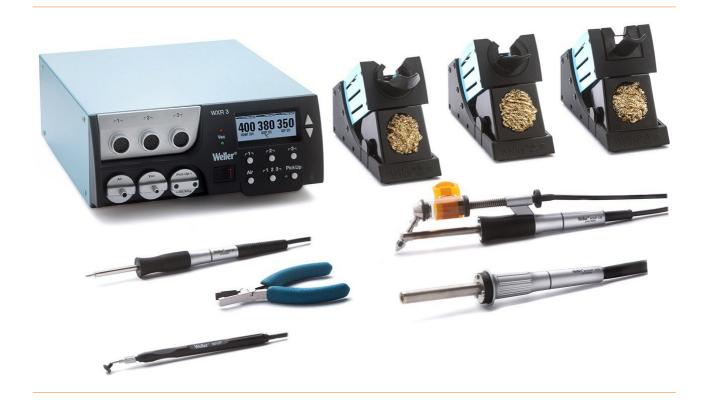

• USB interface for firmware update, parameterization and monitoring; any commercially available USB memory stick fits into the USB interface

- IPC compliant
- WX compatible

| item number              | WL34966                                                                                                                                                                                                                                                                                                                                                                         |
|--------------------------|---------------------------------------------------------------------------------------------------------------------------------------------------------------------------------------------------------------------------------------------------------------------------------------------------------------------------------------------------------------------------------|
| model                    | WXR 3030                                                                                                                                                                                                                                                                                                                                                                        |
| model line               | WXR 3                                                                                                                                                                                                                                                                                                                                                                           |
| manufacturer             | WELLER                                                                                                                                                                                                                                                                                                                                                                          |
| manufacturer item number | T0053501699N                                                                                                                                                                                                                                                                                                                                                                    |
| length                   | 273 mm                                                                                                                                                                                                                                                                                                                                                                          |
| width                    | 235 mm                                                                                                                                                                                                                                                                                                                                                                          |
| height                   | 102 mm                                                                                                                                                                                                                                                                                                                                                                          |
| scope of supply          | <ul> <li>1x WXR 3 supply unit</li> <li>1 set of WXHAP 200 hot air pistons, including safety rest</li> <li>1 set of desoldering iron WXDP 120, including safety rest</li> <li>1 set WXP 65 desoldering iron, including safety rest</li> <li>1x WVP vacuum pipette</li> <li>1x desoldering nozzle pliers PDN</li> <li>1x mains plug</li> <li>1x operating instructions</li> </ul> |
| length in inches         | 10.75 in                                                                                                                                                                                                                                                                                                                                                                        |
| width in inches          | 9.25 in                                                                                                                                                                                                                                                                                                                                                                         |
| height in inches         | 4.02 in                                                                                                                                                                                                                                                                                                                                                                         |
| order unit               | 1 piece                                                                                                                                                                                                                                                                                                                                                                         |
| content unit             | 1 piece                                                                                                                                                                                                                                                                                                                                                                         |
| power                    | 420 W                                                                                                                                                                                                                                                                                                                                                                           |
| voltage                  | 230 V                                                                                                                                                                                                                                                                                                                                                                           |