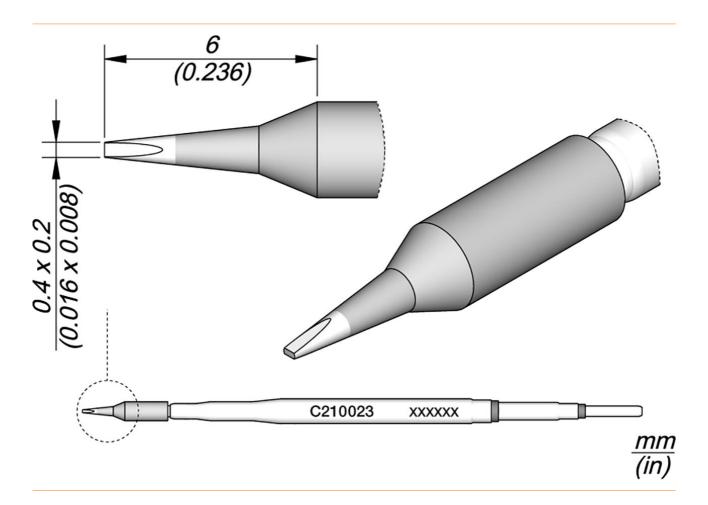

## Soldering tip for T210-A / T210-NA, chisel-shaped, C210023

| item number              | WL34678  |
|--------------------------|----------|
| model                    | C210-023 |
| manufacturer             | JBC      |
| manufacturer item number | C210023  |
| length with packaging    | 110 mm   |
| width with packaging     | 12 mm    |
| height with packaging    | 12 mm    |
| order unit               | 1 piece  |
| content unit             | 1 piece  |
| product series           | C210     |
| Tip series               | C210     |
| with integrated heating  | yes      |
|                          |          |

Products for the electronic industry

| tip dimensions             | 0,4 x 0,2 mm                             |
|----------------------------|------------------------------------------|
| tip length                 | 6 mm                                     |
| total length soldering tip | 80 mm                                    |
| tip shape                  | chisel-shaped                            |
| tip alignment              | straight                                 |
| suitable soldering iron    | T210                                     |
| suitable handpiece         | T210                                     |
| suitable accessories       | DC-A - Cartridge dispenser case C105C210 |
| suitable handle            | T210                                     |