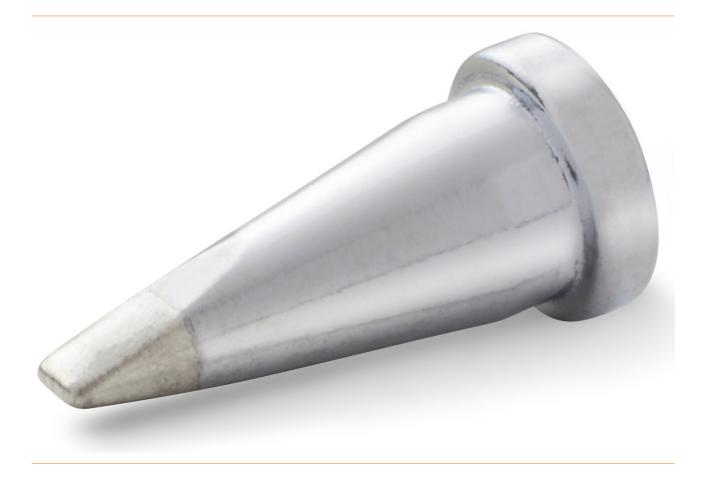

## Weller soldering tip LT-ASL, flat chisel, 1.6 x 0.45 mm

- LT tips for WXP 80/ WP 80/ WSP 80 soldering irons
- For universal SMT and THT tasks
- For good performance
- A large, cost-effective range of tips is available for very good results.
- Solid iron-coated copper for maximum durability and longevity.
- Also suitable for LR 21 with adapter T0058720781 (WL20284)
- Heating time: 10 sec from 50°C to 350°C
- Components Size: S-M

flat chisel

| item number              | WL34624     |
|--------------------------|-------------|
| model                    | LT ASL      |
| manufacturer             | WELLER      |
| manufacturer item number | T0054451699 |
|                          |             |

Products for the electronic industry

| order unit                 | 1 piece                                   |
|----------------------------|-------------------------------------------|
| content unit               | 1 piece                                   |
| diameter                   | 4.6 mm                                    |
| product series             | LT series                                 |
| Tip series                 | LT                                        |
| Heating Element Technology | Silver Line                               |
| tip length                 | 13 mm                                     |
| tip length in inches       | 0.51 in                                   |
| tip width                  | 1.6 mm                                    |
| tip width in inches        | 0.063 in                                  |
| tip thickness              | 0.45 mm                                   |
| tip thickness in inches    | 0.018 in                                  |
| tip shape                  | chisel-shaped                             |
| tip alignment              | straight                                  |
| suitable handpiece         | FE 75, LR 21, TCPS, WP 80, WSP 80, WXP 80 |
| suitable handle            | WSP 80, WP 80, LR 21, FE 75, WXP 80, TCPS |
| ESD safe                   | no                                        |