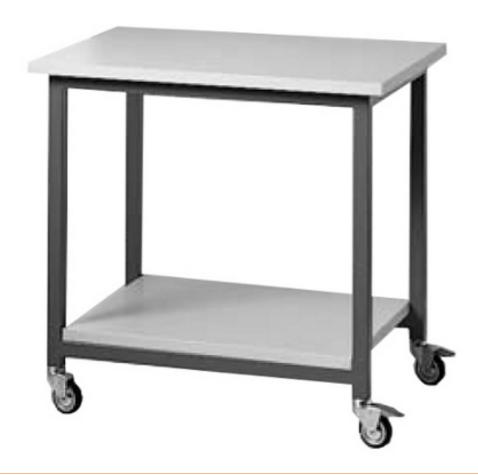

## ESD side trolley Basic, blue, castors, manually adjustable, ESD hard laminate, 600x800mm

The ESD side trolley of the Basic model series from Karl can be easily moved on 4 castors and consists of a sturdy steel frame, an ESD cover plate and an ESD intermediate shelf.

- Frame made of sturdy square steel tube (35 x 35 mm)
- W= 600 mm, D = 800 mm, H = 780 mm
- 4 swivel castors (Ø 100 mm), 2 swivel castors lockable

| item number              | WL34430   |
|--------------------------|-----------|
| model                    | 31.505.66 |
| model line               | Basic     |
| manufacturer             | KARL      |
| manufacturer item number | 31.505.66 |