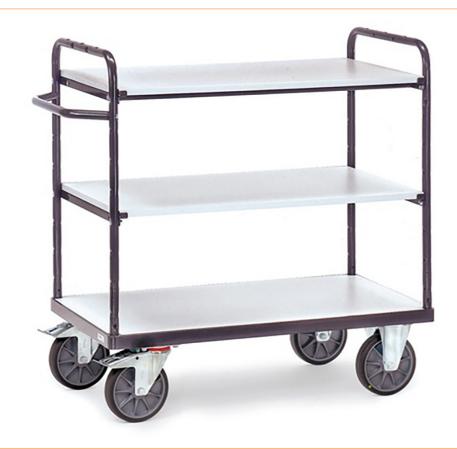

## ESD shelf trolley, 3 shelves, 500 kg, 850 x 500 mm

Thanks to the proven multifunctional modular system with the Fetra plug-in and screw principle, the electrically conductive (ESD) shelf trolley from Fetra can be modified, replaced and supplemented in many ways.

- Electrically conductive design
- Welded steel tube and profile steel
- electrically conductive powder-coated
- slate grey RAL 7015
- Screw and plug-in construction
- $\bullet$  1 fixed and 2 loose shelves made of electrically conductive wood-based panel according to DIN 68765 in light grey
- 2 swivel castors and 2 fixed castors
- Wheels with TPE-ESD tyres (thermoplastic elastomer)
- electrically conductive
- Hubs with precision deep groove ball bearings
- Very low starting, rolling and swivel resistance
- · Quiet running on level floors

- Tyres not chalking (non-marking)
- Castor brakes, according to the European standard EN 1757-3

| item number                   | WL34224          |
|-------------------------------|------------------|
| model                         | 9100             |
| manufacturer                  | FETRA            |
| manufacturer item number      | 9100             |
| length                        | 1019 mm          |
| width                         | 509 mm           |
| height                        | 1111 mm          |
| order unit                    | 1 piece          |
| content unit                  | 1 piece          |
| colour manufacturer           | slate grey       |
| Colour                        | grey             |
| material                      | wood-based panel |
| material frame                | sectional steel  |
| self-weight                   | 42 kg            |
| model transport trolley       | shelf trolley    |
| load capacity                 | 500 kg           |
| number of fixed castors       | 2                |
| number of swivel castors      | 2                |
| tyres                         | TPE ESD          |
| tyre diameter                 | 160 mm           |
| wheel bearing                 | ball bearing     |
| load platform length          | 850 mm           |
| load platform width           | 500 mm           |
| number of shelves             | 3                |
|                               |                  |
| shelf heigth 1                | 235 mm           |
| shelf heigth 1 shelf heigth 2 | 235 mm<br>635 mm |
| -                             |                  |