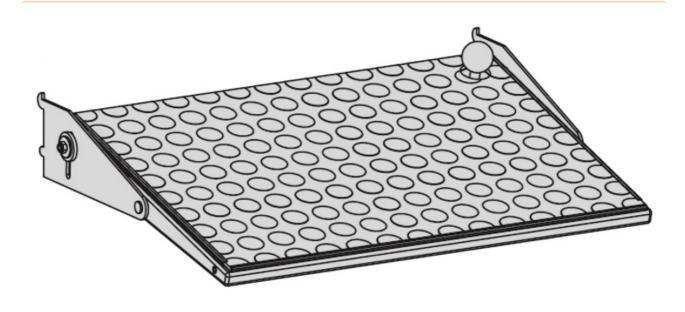

## Freestanding ESD footrest Basic

With the free-standing ESD foot rest from Karl for the Basic working system it is possible to work ergonomically correctly.

- with detents for height-adjustable attachment of footrest
- Design according to DIN 33 406
- Infinitely adjustable inclination via foot switch
- inlaid, conductive ESD coating for footrest
- H = 450 mm, W = 500 mm, D = 340 mm