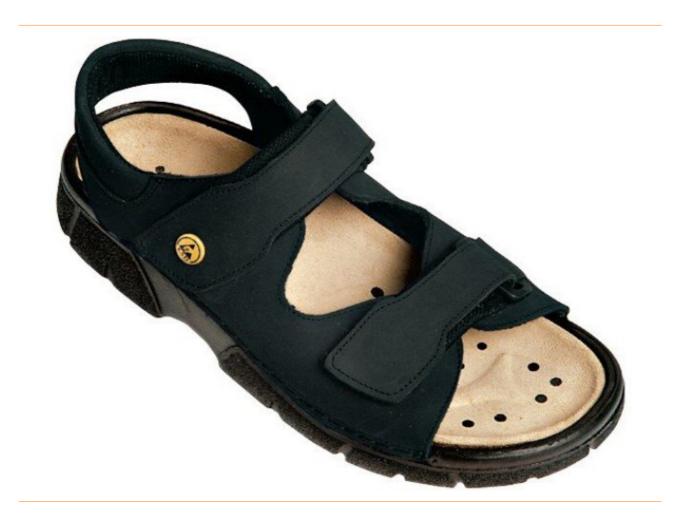

## ESD Sandal Ladies/Men Electra, heel strap, black, nubuck leather, size 41

With this ESD trekking sandal for men and women by Warmbier your employees are optimally equipped in the EPA zone. The soft cork footbed and the pleasant nubuck leather offer a pleasant wearing experience. Thanks to the practical Velcro fastener, the shoes can be quickly and comfortably put on and adjusted to the foot. The heel strap also guarantees the best hold and fit.

- Good fit
- Pleasant wearing comfort

| item number  | WL33799      |
|--------------|--------------|
| model        | 2550.2030.41 |
| manufacturer | WARMBIER     |

| GPSR manufacturer information | Wolfgang WARMBIER<br>Untere Gießwiesen 21<br>DE-78247 Hilzingen<br>www.warmbier.com                                                                                                                                                                                    |
|-------------------------------|------------------------------------------------------------------------------------------------------------------------------------------------------------------------------------------------------------------------------------------------------------------------|
| length with packaging         | 350 mm                                                                                                                                                                                                                                                                 |
| width with packaging          | 250 mm                                                                                                                                                                                                                                                                 |
| height with packaging         | 150 mm                                                                                                                                                                                                                                                                 |
| order unit                    | 1 pair                                                                                                                                                                                                                                                                 |
| content unit                  | 1 pair                                                                                                                                                                                                                                                                 |
| colour manufacturer           | black                                                                                                                                                                                                                                                                  |
| Colour                        | black                                                                                                                                                                                                                                                                  |
| typical bleeder resistance    | 10 <sup>5</sup> - 10 <sup>7</sup> Ohm                                                                                                                                                                                                                                  |
| gender                        | unisex                                                                                                                                                                                                                                                                 |
| shoe execution                | lady's shoe, sandal                                                                                                                                                                                                                                                    |
| features shoes                | <ul> <li>Two Velcro fasteners</li> <li>Cork footbed with natural rubber</li> <li>Dissipative polyurethane outsole</li> <li>PCP-free materials</li> <li>Conductive rubber contact points</li> <li>Marking with ESD symbol</li> <li>Exchangeable cork footbed</li> </ul> |
| material shoes                | Nubuk-leather                                                                                                                                                                                                                                                          |
| shoe size EU                  | 41                                                                                                                                                                                                                                                                     |
| ESD safe                      | yes                                                                                                                                                                                                                                                                    |
|                               |                                                                                                                                                                                                                                                                        |