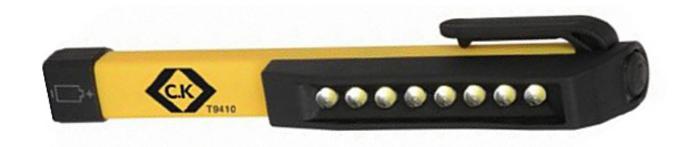

## 8 LED inspection flashlight 120 lumen

- 8 super bright LEDs
- Wide beam of light
- 180° rotatable magnetic clip
- Water and dirt repellent, tested according to IP 64
- Battery life in continuous operation: 8 hours
- Power supply: 3 x AAA (Not included)
- Dimensions: 160 x 26 mm