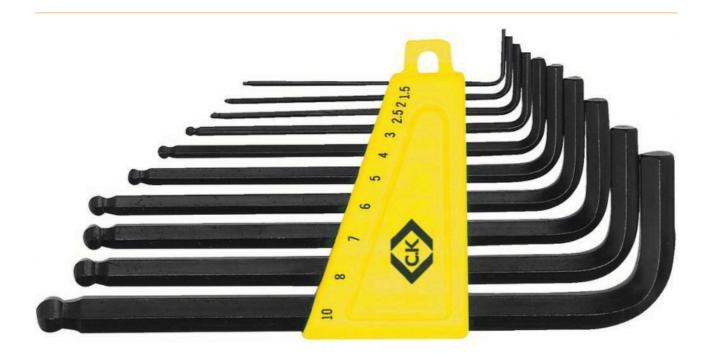

## Ball end L-key set in holder, 1.5-10 mm, 10 pieces

- High quality chrome-vanadium steel, hardened and tempered for durability
- Ball end for attachment at an angle up to 25° when access is restricted
- Delivery in a practical storage holder
- Content: 1.5 / 2 / 2.5 / 3 / 4 / 5 / 6 / 7 / 8 and 10 mm

| item number              | WL33761                                         |
|--------------------------|-------------------------------------------------|
| model                    | T4443M                                          |
| manufacturer             | C.K                                             |
| manufacturer item number | T4443M                                          |
| length                   | 180 mm                                          |
| width                    | 85 mm                                           |
| height                   | 14 mm                                           |
| length with packaging    | 265 mm                                          |
| width with packaging     | 100 mm                                          |
| height with packaging    | 15 mm                                           |
| scope of supply          | 1.5 / 2 / 2.5 / 3 / 4 / 5 / 6 / 7 / 8 and 10 mm |
| order unit               | 1 set                                           |