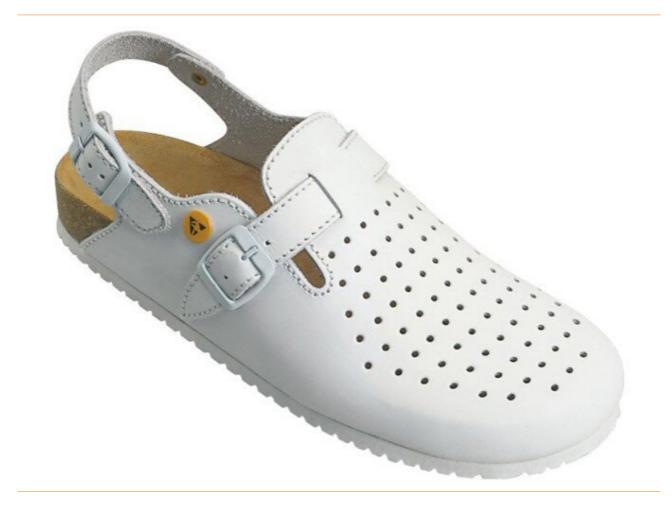

## ESD Clogs Ladies/Men Elektra, heel strap, white, size 46

Due to the anatomically shaped cork footbed with natural rubber and the pleasantly soft leather, this ESD shoe from Warmbier is ideal for your employees in the EPA zone. The heel strap is easy and uncomplicated to attach to the foot and ensures a secure hold.

Products for the electronic industry

| length with packaging      | 350 mm                                                                                                                                                                                                                                         |
|----------------------------|------------------------------------------------------------------------------------------------------------------------------------------------------------------------------------------------------------------------------------------------|
| width with packaging       | 250 mm                                                                                                                                                                                                                                         |
| height with packaging      | 150 mm                                                                                                                                                                                                                                         |
| order unit                 | 1 pair                                                                                                                                                                                                                                         |
| content unit               | 1 pair                                                                                                                                                                                                                                         |
| colour manufacturer        | whitely                                                                                                                                                                                                                                        |
| Colour                     | white                                                                                                                                                                                                                                          |
| typical bleeder resistance | 10 <sup>5</sup> - 10 <sup>7</sup> Ohm                                                                                                                                                                                                          |
| gender                     | unisex                                                                                                                                                                                                                                         |
| shoe execution             | Clogs, lady's shoe                                                                                                                                                                                                                             |
| features shoes             | <ul> <li>Two buckles</li> <li>Cork footbed with natural rubber</li> <li>Dissipative polyurethane outsole</li> <li>PCP-free materials</li> <li>Conductive rubber contact points</li> <li>Marking with ESD symbol</li> <li>heel strap</li> </ul> |
| material shoes             | leather                                                                                                                                                                                                                                        |
| shoe size EU               | 46                                                                                                                                                                                                                                             |
| ESD safe                   |                                                                                                                                                                                                                                                |